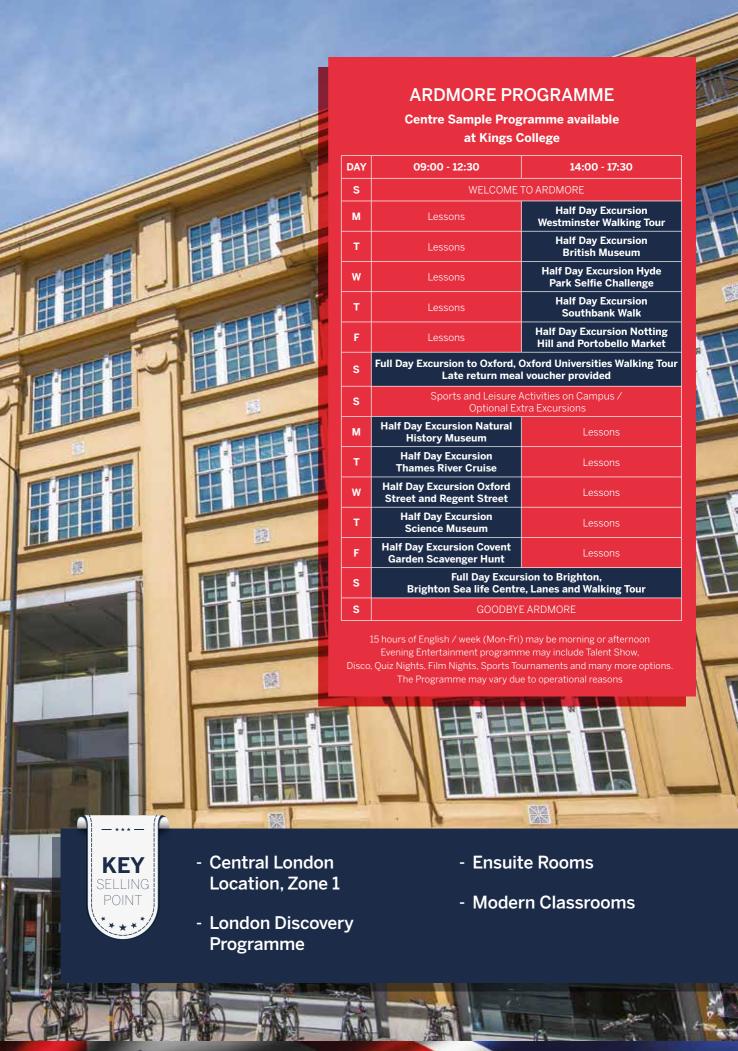

## KINGS COLLEGE

2 WEEKS
SAMPLE SUMMER PROGRAMME 2019\*

|           | MORNING                                                                                                     | AFTERNOON                                             | EVENING                     |
|-----------|-------------------------------------------------------------------------------------------------------------|-------------------------------------------------------|-----------------------------|
| Sunday    | WELCOME TO ARDMORE                                                                                          |                                                       |                             |
| Monday    | Lessons                                                                                                     | Half Day Excursion<br>Westminster Walking Tour        | Welcome<br>Icebreaker Games |
| Tuesday   | Lessons                                                                                                     | Half Day Excursion British<br>Museum                  | Blind Date                  |
| Wednesday | Lessons                                                                                                     | Half Day Excursion Hyde Park<br>Selfie Challenge      | Talent Show                 |
| Thursday  | Lessons                                                                                                     | Half Day Excursion Southbank<br>Walk                  | Casino Night                |
| Friday    | Lessons                                                                                                     | Half Day Excursion Notting Hill and Portobello Market | Disco                       |
| Saturday  | Full Day Excursion to Oxford, Oxford Universities Walking Tour  Late return meal voucher provided           |                                                       | Sports<br>Tournament        |
| Sunday    | Sports & Leisure Activities on Campus/Optional Extra Excursion                                              |                                                       | Movie Night                 |
| Monday    | Half Day Excursion Natural History<br>Museum                                                                | Lessons                                               | Capture the Flag            |
| Tuesday   | Half Day Excursion Thames River<br>Cruise                                                                   | Lessons                                               | Find Dr Ardmore             |
| Wednesday | Half Day Excursion Oxford Street and Regent Street                                                          | Lessons                                               | Karaoke                     |
| Thursday  | Half Day Excursion Science<br>Museum                                                                        | Lessons                                               | Rounders                    |
| Friday    | Half Day Excursion Covent Garden<br>Scavenger Hunt                                                          | Lessons                                               | Disco                       |
| Saturday  | Full Day Excursion to Windsor, Windsor Castle<br>and Eton Walking Tour<br>Late return meal voucher provided |                                                       | Mini Olympics               |
| Sunday    | GOODBYE ARDMORE                                                                                             |                                                       |                             |

#### ENGLISH LESSONS:

15 hours per week (3 hours per day, 5 days per week); in the afternoon.

<sup>\*</sup> The Programme may vary due to operational reasons